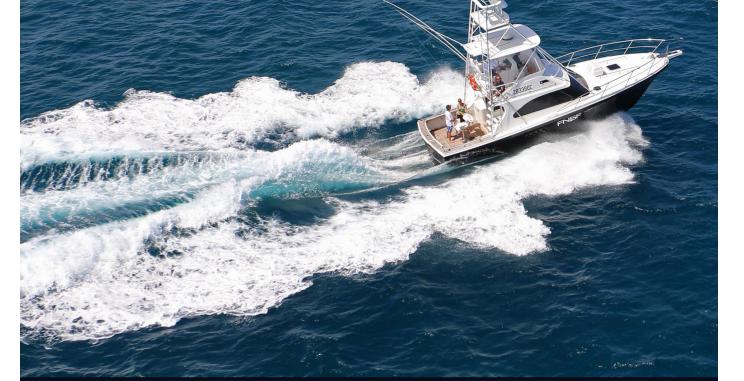

## **Ultimate Sportfishing**

GREAT BARRIER REEF FNQ - PORT DOUGLAS

Bespoke Sports Fishing

FNSF nomad

FNSF-NOMAD.COM

Black Magic is our 40' custom-built boat providing a great platform for heavy and light tackle, saltwater, fly and reef fishing. With a generous on board power system, a state of the art water maker and spacious bathroom, Black Magic is a great vessel to experience the best of sport fishing on the Great Barrier Reef