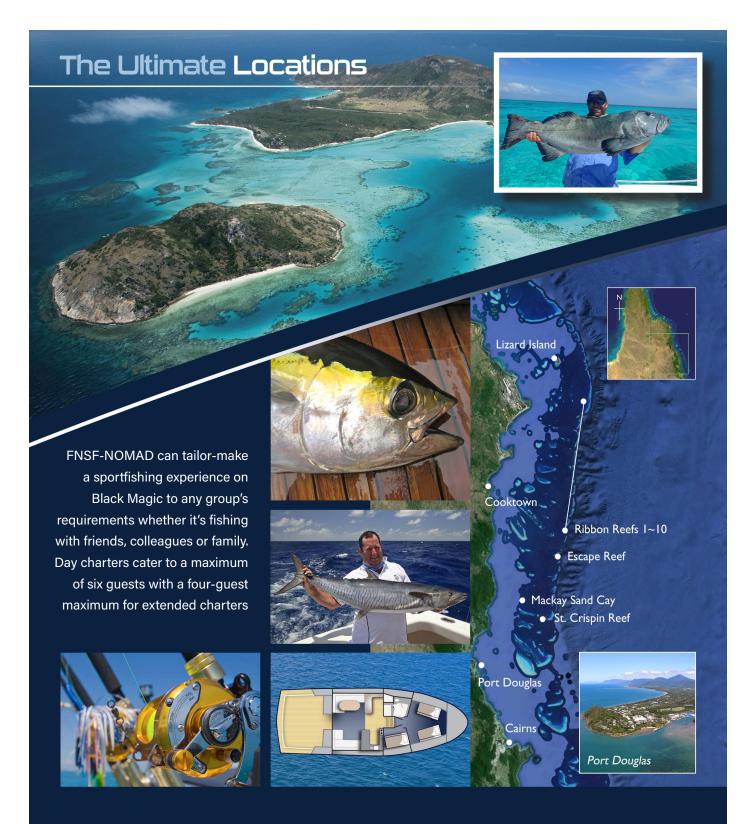

## **Ultimate Sportfishing**

GREAT BARRIER REEF FNQ - PORT DOUGLAS

Bespoke Sports Fishing

FNSF nomad

FNSF-NOMAD.COM

Black Magic is our 40' custom-built boat providing a great platform for heavy and light tackle, saltwater, fly and reef fishing. With a generous on board power system, a state of the art water maker and spacious bathroom, Black Magic is a great vessel to experience the best of sport fishing on the Great Barrier Reef

Black Magic is fully equipped with state of the art fishing tackle, from custom-built rods to the very best in Shimano reels. Whether your passion is popping, jigging, trolling, fly or reef fishing, Black Magic has it covered. Expect giant and juvenile Black Marlin fishing, Sailfish, Tuna, Giant Trevally, Spanish Mackerel, Red Emperor and many other trophy species.

Full Day Outer Reef Experience \$3200 Enquire within for extended charters

Bespoke Sports Fishing