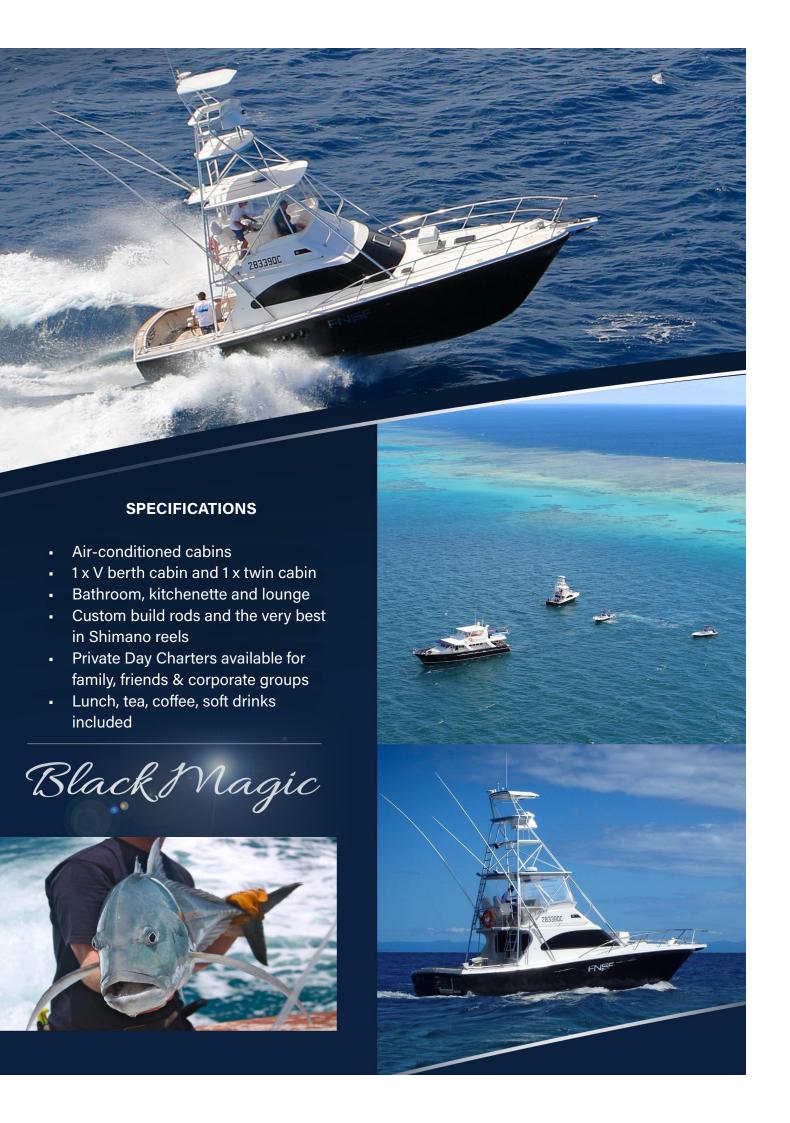

## Black Magic

## **Ultimate Sportfishing**

GREAT BARRIER REEF FNQ - PORT DOUGLAS

Bespoke Sports Fishing

FNSF nomad

FNSF-NOMAD.COM

Black Magic is our 40' custom-built boat providing a great platform for heavy and light tackle, saltwater, fly and reef fishing. With a generous on board power system, a state of the art water maker and spacious bathroom, Black Magic is a great vessel to experience the best of sport fishing on the Great Barrier Reef

Black Magic is fully equipped with state of the art fishing tackle, from custom-built rods to the very best in Shimano reels. Whether your passion is popping, jigging, trolling, fly or reef fishing, Black Magic has it covered. Expect giant and juvenile Black Marlin fishing, Sailfish, Tuna, Giant Trevally, Spanish Mackerel, Red Emperor and many other trophy species.